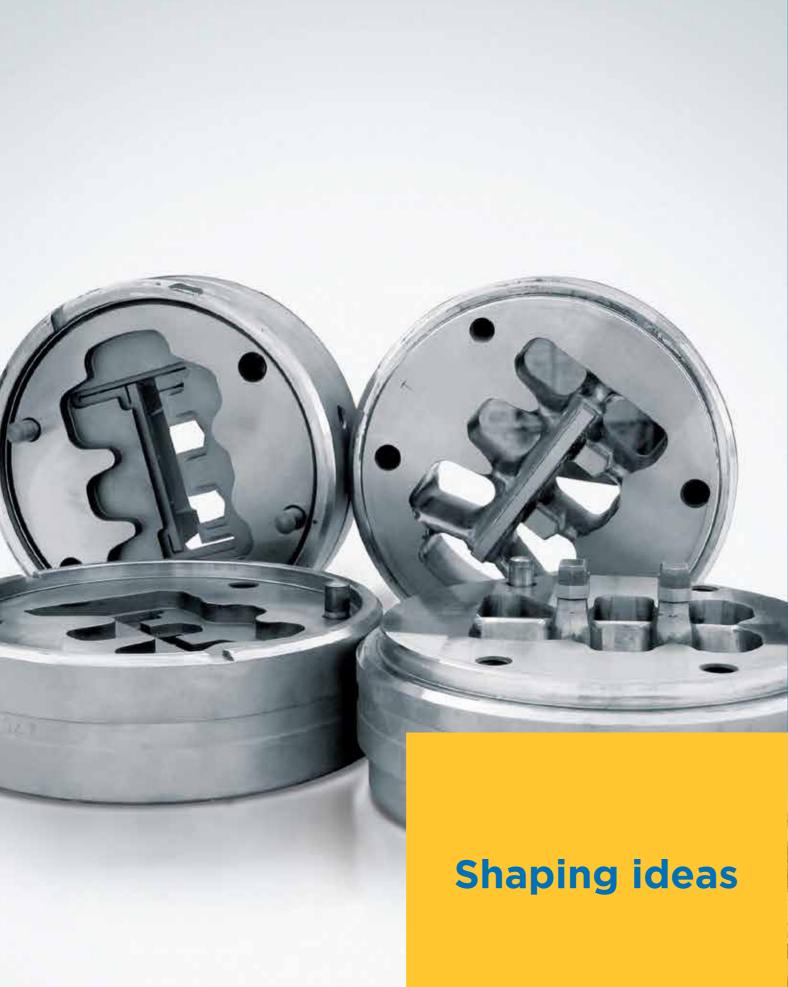

## Precision Tool & Die Division - experts in Aluminium Extrusion

At Precision 'Tool & Die' Division, we can give a shape to just about any kind of aluminium profile. But what makes us experts is our ability to achieve 100% precision within rapid lead-time. So you can rest assured of receiving your products of stringent quality standards, on time.

## **Production**

We use the state-of-the-art production technology in our manufacturing process. Our design solutions are networked with all our CNC machines, providing a seamless flow of information and repeatability. Our production equipment includes CNC milling machines, EDM machines, EDM wirecut and CNC lathe.

## **Quality**

At Precision, we abide by the ISO 9001:2008 quality assurance standards, which we look upon as the backbone of our operation. We have a quality management system to ensure that only high quality products are passed on to our customers. Precisely why, we make all our dies using top quality die steel imported from Sweden. What's more, we ensure that every stage of the process is carefully monitored from design to programme, manufacture to final shipment.