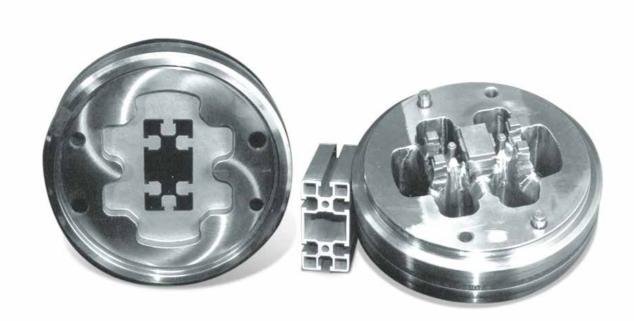

## Precision Tool & Die Division - experts in Aluminium Extrusion

At Precision 'Tool & Die' Division, we can give a shape to just about any kind of aluminium profile. But what makes us experts is our ability to achieve 100% precision within rapid lead-time. So you can rest assured of receiving your products of stringent quality standards, on time.

## **Quality**

At Precision, we abide by the ISO 9001:2008 quality assurance standards, which we look upon as the backbone of our operation. We have a quality management system to ensure that only high quality products are passed on to our customers. Precisely why, we make all our dies using top quality die steel imported from Sweden. What's more, we ensure that every stage of the process is carefully monitored from design to programme, manufacture to final shipment.